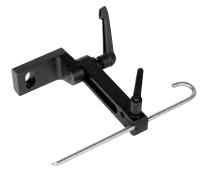

## QuickStop

- Universal mounting bracket mounts to many vise configurations.
- After tightening, handles can be rotated 360 degrees for tool and cutter clearance.
- Fully adjustable to adapt to many workpiece configurations.

| Vise | Part    | Thread |
|------|---------|--------|
| Size | Number  | Size   |
| 4"   | QVS4000 | 3/8-16 |
| 6"   | QVS6000 | 1/2-13 |
| 8"   | QVS8000 | 5/8-11 |