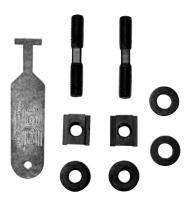

# **Vise Mounting Kit: Part No. 90442**

## **Designed for 6" single station vises**

#### **Kit contains:**

Two 1/2 x 3 Studs
Two 1/2 x 5/8 T-Nuts
Two 1/2 - 13 Flange Nuts
Two 1/2 Flat Washers
One T-Slot Cleaner