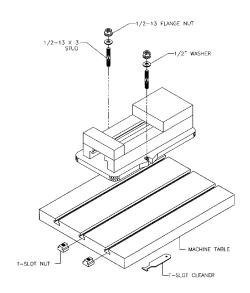

# **Vise Mounting Kit: Part No. 90442**

## **Designed for 6" single station vises**

#### **Kit contains:**

Two 1/2 x 3 Studs
Two 1/2 x 5/8 T-Nuts
Two 1/2 - 13 Flange Nuts
Two 1/2 Flat Washers
One T-Slot Cleaner