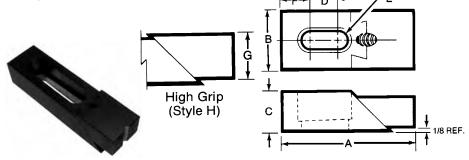

## **Nuzzler® Edge Clamps: High Grip**

- Clamp Material: 1018 Steel
- Black Oxide Finish
- Features a double action, adjustable nose which exerts clamping pressures both downward and inward through a 45 degree angle.
- Noses have serrations for better gripping of nonfinished or semi-finished workpieces
- Tapered slots prevent clamp from sliding off the workpiece during tightening
- Length "A" is calculated with nose raised 1/8"
- Clamp Washer is included with each Edge Clamp

| Part<br>No.                      | A                                 | Nose<br>Style | В                            | c                                | D                             | Bolt<br>Size<br>E        | F                                  | G                        | Wrench<br>Size            | Wt.<br>(lbs/100pcs)      |
|----------------------------------|-----------------------------------|---------------|------------------------------|----------------------------------|-------------------------------|--------------------------|------------------------------------|--------------------------|---------------------------|--------------------------|
| 33815<br>33811<br>33816<br>33814 | 5-1/4<br>6-1/8<br>6-7/16<br>7-3/8 | H<br>H<br>H   | 2<br>1-1/2<br>2-1/2<br>1-1/2 | 1-1/4<br>1-1/4<br>1-1/2<br>1-1/4 | 1-3/8<br>2-1/4<br>2<br>3-5/16 | 3/4<br>1/2<br>7/8<br>1/2 | 27/32<br>1-1/16<br>15/16<br>1-3/16 | 1-1/4<br>1<br>1-1/2<br>1 | 5/16<br>1/4<br>1/2<br>1/4 | 296<br>240<br>541<br>286 |