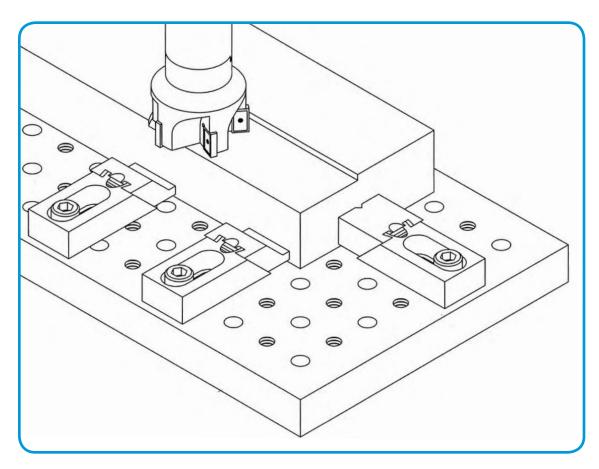

| G                        | Wrench<br>Size            | Wt.<br>(lbs/100pcs)      |
|----------------------------------|-----------------------------------|---------------|------------------------------|----------------------------------|-------------------------------|--------------------------|------------------------------------|--------------------------|---------------------------|--------------------------|
| 33815<br>33811<br>33816<br>33814 | 5-1/4<br>6-1/8<br>6-7/16<br>7-3/8 | H<br>H<br>H   | 2<br>1-1/2<br>2-1/2<br>1-1/2 | 1-1/4<br>1-1/4<br>1-1/2<br>1-1/4 | 1-3/8<br>2-1/4<br>2<br>3-5/16 | 3/4<br>1/2<br>7/8<br>1/2 | 27/32<br>1-1/16<br>15/16<br>1-3/16 | 1-1/4<br>1<br>1-1/2<br>1 | 5/16<br>1/4<br>1/2<br>1/4 | 296<br>240<br>541<br>286 |

## **Nuzzler® Edge Clamps: Application**